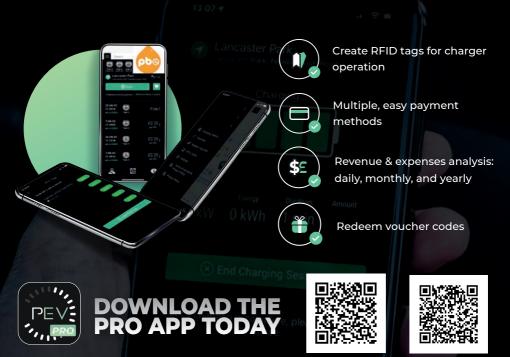

#### CONTROL EVERYTHING

The Project EV Pro App is a unique EV charging platform, providing you the ability to utilise public charging capabilities, to manage and control multiple chargers - from which you can generate a fluid revenue stream.

The Project EV Pro App dashboard is intuitive and user-friendly, allowing you to monitor your charger activity, and review data and analytics to discover new revenue opportunities.

With our RFID function you can assign your staff a designated charging tag, creating a simple workplace charging scheme with the swipe of a card - allowing for more efficient monitoring of expenses costs.

Google play

App Store