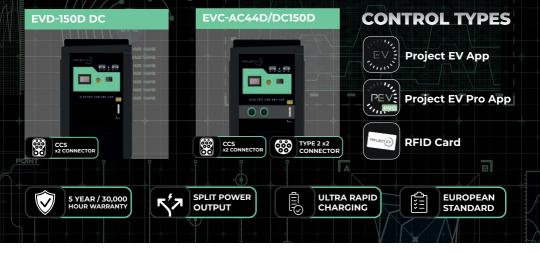

# 150kW DC Chargers PROJECT

# ULTRA RAPID DC CHARGING

The 150kW range is a collection of ultra rapid three-phase, commercial DC charging units.

With the 150kW's high power, the charger is ideal for commercial charging. Compatible with our bespoke Project EV app, the unit can be easily used for fleet and cost management - as well as being able to manage load balancing for larger scale charging across multiple vehicles.

#### **CONTROL TYPES**

Project EV App

**Project EV Pro App** 