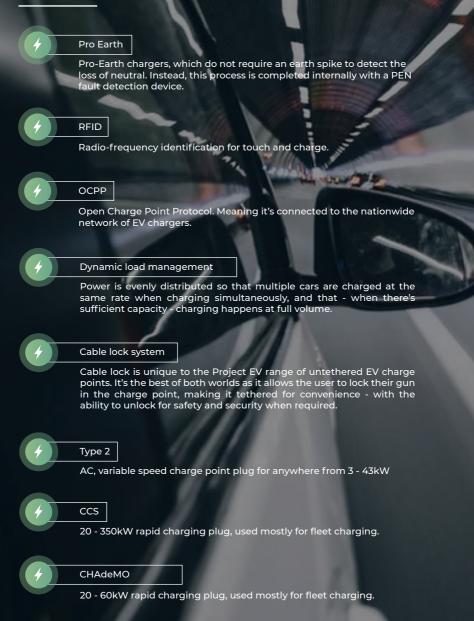

# THE FUTURE OF EV CHARGING

\*Pro Earth - 'No Earth Spike Required' only applies to SE charger models.

With a wide range of floor and wall-mounted AC and DC electric car chargers, our technology provides you with the high energy output you need to keep your EV charged and running well. Our range of electric vehicle charge points extends from 7.3kw AC up to 300kw DC charge points, providing solutions for all locations. Our electric vehicle charging points come with full electrical and temperature protection, compact design, smart apps, and they are all tested to European standards, with an OCPP v1.6 open charge point protocol.

## Features Packed as Standard

We pack our products with the best features, so you can make the most out of your EV charger.

All of our 7.3kW fast charge points, up to our 40kW rapid chargers, are all OZEV approved. All of our chargers are OCPP 1.6 compliant, they all meet UK & European standards, and they are all covered by a market-leading five-year warranty.

With a compact sleek design and solar compatibility; these chargers have time shifting capabilities giving you the opportunity to save £100's per year\*, a cable lock system for added security, free mobile monitoring app, and a dynamic load balancing system.

### BUY PROJECT EV OR BUY TWICE

All Project EV 7.3kW chargers come solar ready as standard. We have a vast collection of Pro Earth models with no earth spike required, meaning no costly installation.