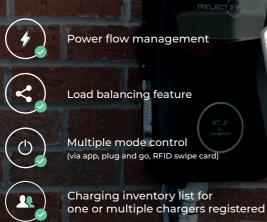

#### The Project EV App

DOWNLOAD THE FREE APP TODAY

The Project EV Free App allows for full remote control, from anywhere.

With our bespoke app, you can remotely set your charger or chargers to only provide power during off-peak hours, allowing for charging at a much lower energy tariff, saving you money. You can also add and manage multiple accounts on a single app, allowing for all users of a vehicle to have control over it's charging state. The same can be done for multiple chargers, which can be linked to a single app account to streamline control and simplify the process for the user.

Our simple, intuitive UI means seamless guiding through multiple charging modes and time settings

Manage and add multiple charge points to one master account

Solar charging option