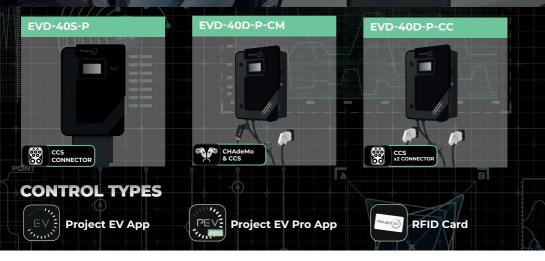

# 40kW DC Chargers PROJECT

### SMART, RAPID DC CHARGING

The 40kW DC charger is a three-phase unit, packed full of features and a five-year warranty as standard.

#### **CONTROL TYPES**

Project EV App

**Project EV Pro App** 