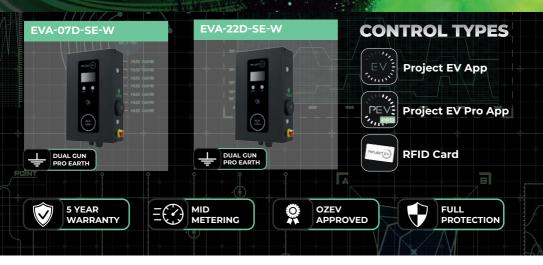

### BRAND NEW DUAL PRO EARTH CHARGERS

The Dual Wall chargers are an AC, all-black minimalist charging collection, that does not require an earth spike or costly groundwork – saving you time and money.

The unit is capable of charging one or two vehicles simultaneously, utilising the chargers split power output capabilities, both charging sockets will power your vehicle at the units full potential. This convenience is perfect for a renewable-centric family or small-scale commercial purposes.

### DUAL FLOOR SMART CHARC 7.3KW & 22KW

The floor standing, Project EV dual-gun units are ideal for running small scale commercial charging. These chargers are capable of charging one or two vehicles simultaneously, utilising the chargers split power output capabilities, both charging sockets will power your vehicle at the units full potential.

The charging can be controlled through the Project EV free app, Project EV Pro app or RFID functionality.