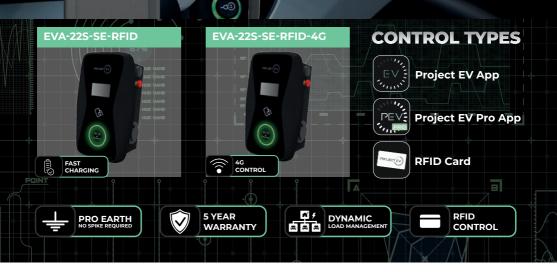

### FAST, SMART AC CHARGING

The 7.3kW charging range is a collection of Bisingle phase AC electric vehicle chargers, ideal for domestic use. Our charging units comes packed with features as well as a market-leading five-year warranty.

With a compact sleek design and solar compatibility; these chargers have time shifting capabilities giving you the opportunity to save £100's per year\*, a cable lock system for added security, free mobile monitoring app, and a dynamic load balancing system.

### BUY PROJECT EV OR BUY TWICE

All Project EV 7.3kW chargers come solar ready as standard. We have a vast collection of Pro Earth models with no earth spike required, meaning no costly installation.

#### **CONTROL TYPES**

Project EV App

**Project EV Pro App** 