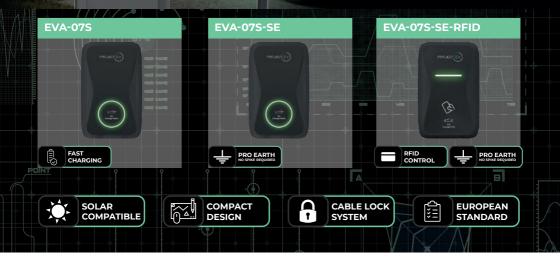

### FAST, SMART AC CHARGING

The 7.3kW charging range is a collection of Bisingle phase AC electric vehicle chargers, ideal for domestic use. Our charging units comes packed with features as well as a market-leading five-year warranty.

With a compact sleek design and solar compatibility; these chargers have time shifting capabilities giving you the opportunity to save £100's per year\*, a cable lock system for added security, free mobile monitoring app, and a dynamic load balancing system.

### BUY PROJECT EV OR BUY TWICE

All Project EV 7.3kW chargers come solar ready as standard. We have a vast collection of Pro Earth models with no earth spike required, meaning no costly installation.