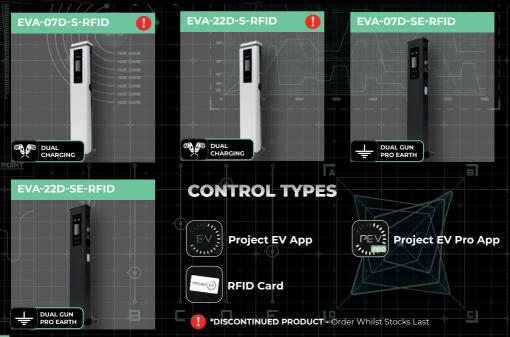

### DUAL FLOOR SMART CHARC 7.3KW & 22KW

The floor standing, Project EV dual-gun units are ideal for running small scale commercial charging. These chargers are capable of charging one or two vehicles simultaneously, utilising the chargers split power output capabilities, both charging sockets will power your vehicle at the units full potential.

The charging can be controlled through the Project EV free app, Project EV Pro app or RFID functionality.