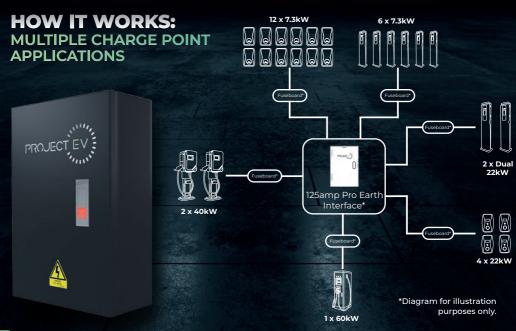

### THE NEW PRO EARTH INTERFACE

#### EV-PROI-125A

The new Project EV Pro Earth Interface allows you to convert any electric vehicle charge point into a Pro Earth charging unit. Our device has the ability to connect multiple charge points to one interface, granting full PEN protection across multiple charge points simultaneously.

With a market-leading five-year warranty, and IP5X protection, the Pro Earth Interface is built in a smart compact design, for convenience and ease upon installation.