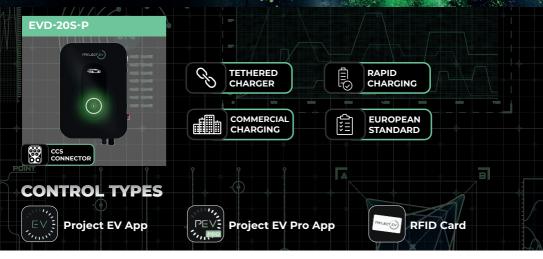

# 20kW DC Charger

PROJECT E

### BRAND NEW 20KW RAPID CHARGER

The EVD-20S-P is a three-phase, commercial DC charging unit, featuring a single CCS gun.

With it's high power, it's an ideal small-scale commercial charging unit that is also compatible with our bespoke app, allowing for easy fleet and cost management - as well as being able to manage load balancing for larger scale charging across multiple vehicles.