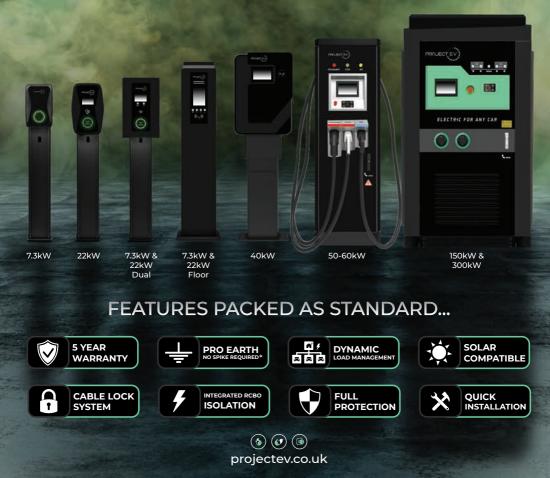

With a wide range of floor and wall-mounted AC and DC electric car chargers, our technology provides you with the high energy output you need to keep your EV charged and running well. Our range of electric vehicle charge points extends from 7.3kw AC up to 300kw DC charge points, providing solutions for all locations. Our electric vehicle charging points come with full electrical and temperature protection, compact design, smart apps, and they are all tested to European standards, with an OCPP v1.6 open charge point protocol.

## Features Packed as Standard

We pack our products with the best features, so you can make the most out of your EV charger.

All of our 7.3kW fast charge points, up to our 40kW rapid chargers, are all OZEV approved. All of our chargers are OCPP 1.6 compliant, they all meet UK & European standards, and they are all covered by a market-leading five-year warranty.

### FAST, SMART AC CHARGING

The 7.3kW charging range is a collection of Bisingle phase AC electric vehicle chargers, ideal for domestic use. Our charging units comes packed with features as well as a market-leading five-year warranty.

### THREE PHASE AC CHARGING

The 22W charging range is a collection of three phase AC electric vehicle chargers, ideal for domestic use. Our charging units come packed with features as well as a market-leading five-year warranty.

### DUAL FLOOR SMART CHARC 7.3KW & 22KW

The floor standing, Project EV dual-gun units are ideal for running small scale commercial charging. These chargers are capable of charging one or two vehicles simultaneously, utilising the chargers split power output capabilities, both charging sockets will power your vehicle at the units full potential.