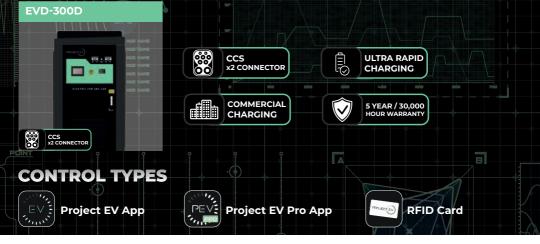

# 300kW DC Chargers PROJECT E

### ULTRA RAPID DC CHARGING

Project EV's 300kW charger is an ultra rapid three-phase, commercial DC charging unit.

With the 300kW's high power, the charger is ideal for commercial charging. Compatible with our bespoke Project EV app, the unit can be easily used for fleet and cost management - as well as being able to manage load balancing for larger scale charging across multiple vehicles.