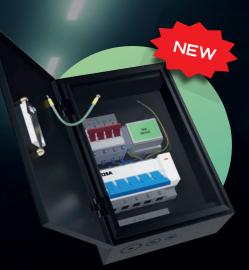

### THE NEW PRO EARTH INTERFACE

#### EV-PROI-125A

The new Project EV Pro Earth Interface allows you to convert any electric vehicle charge point into a Pro Earth charging unit. Our device has the ability to connect multiple charge points to one interface, granting full PEN protection across multiple charge points simultaneously.

With a market-leading five-year warranty, and IP5X protection, the Pro Earth Interface is built in a smart compact design, for convenience and ease upon installation.