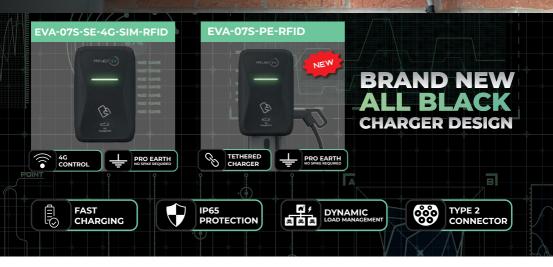

# THE FUTURE OF EV CHARGING

ALL BLACK CHARGERS COMING 2022

With a wide range of floor and wall-mounted AC and DC electric car chargers, our technology provides you with the high energy output you need to keep your EV charged and running well. Our range of electric vehicle charge points extends from 7.3kw AC up to 300kw DC charge points, providing solutions for all locations. Our electric vehicle charging points come with full electrical and temperature protection, compact design, smart apps, and they are all tested to European standards, with an OCPP v1.6 open charge point protocol.